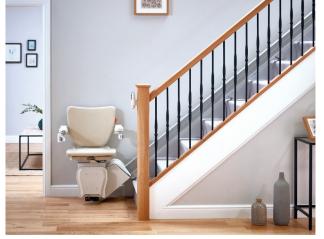

## **Common Products:**

- · Temporary Aluminum Wheelchair Ramps
- Grab Bars to Reduce Falls in the Bathroom
- Stairlift Rentals to Move from One Floor to the Other