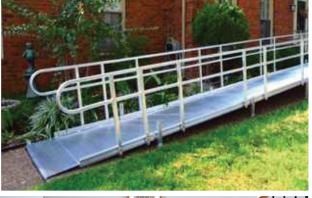

## **Common Products:**

- · Temporary Aluminum Wheelchair Ramps
- Grab Bars to Reduce Falls in the Bathroom
- Stairlift Rentals to Move from One Floor to the Other