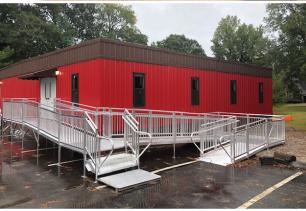

## ADA Compliant Accessible Solutions

School districts face steep challenges when it comes to balancing budgets and maintaining accessibility for all students.

Whether your district's schools currently have wood ramps that need replacing, you need a vertical platform lift to meet ADA requirements, or you're expanding and need ramps for new portable classrooms, we have you covered. With an ADA-compliant solution, Next Day Access can meet your needs and save you from costly, maintenance-heavy wood ramps.

- Accessibility ramps to fit any entrance
- Durable, Code-Compliant Ramps & Lifts
- We move Fast!
- We keep client's safety in mind as our top priority.
- All ramps are built within ADA guidelines.
- Professional and caring staff
- Trained on-staff technicians
- Basic accessibility products can be installed Next Day!