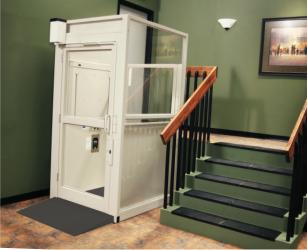

## ADA Compliant Accessible Solutions

School districts face steep challenges when it comes to balancing budgets and maintaining accessibility for all students.

Whether your district's schools currently have wood ramps that need replacing, you need a vertical platform lift to meet ADA requirements, or you're expanding and need ramps for new portable classrooms, we have you covered. With an ADA-compliant solution, Next Day Access can meet your needs and save you from costly, maintenance-heavy wood ramps.

- Accessibility ramps to fit any entrance
- Durable, Code-Compliant Ramps & Lifts
- We move Fast!
- We keep client's safety in mind as our top priority.
- All ramps are built within ADA guidelines.
- Professional and caring staff
- Trained on-staff technicians
- Basic accessibility products can be installed Next Day!